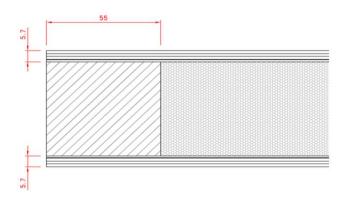

## Door blank with Oak veneer / 55 mm stiles and rails

**Facing:** 1,5 mm Oak veneer on cross banded plywood with 0,3 mm aluminium

Stiles: 55 mm finger joint oak timber Rails: 55 mm finger joint oak timber

Stiles and rails: Width: +/- 2 mm

Core: Inserts: +/- 1 mm on plywood