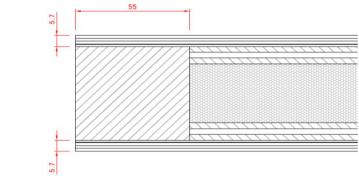

## Door blank with Mahogany veneer / 55 mm stiles and rails / 9 mm SBD

| Facing:           | 1.5 mm Mahagany vanaar on cross handed plywood with 0.3 mm aluminium                                                                                                                                               |       |                               |           |          |    |         |         |  |  |
|-------------------|--------------------------------------------------------------------------------------------------------------------------------------------------------------------------------------------------------------------|-------|-------------------------------|-----------|----------|----|---------|---------|--|--|
| Stiles:           | 1,5 mm Mahogany veneer on cross banded plywood with 0,3 mm aluminium                                                                                                                                               |       |                               |           |          |    |         |         |  |  |
|                   | 55 mm finger joint mahogany timber                                                                                                                                                                                 |       |                               |           |          |    |         |         |  |  |
| Rails:            | 55 mm finger joint mahogany timber                                                                                                                                                                                 |       |                               |           |          |    |         |         |  |  |
| Core:             | Polystyrene insulation + 2x9 mm plywood SBD                                                                                                                                                                        |       |                               |           |          |    |         |         |  |  |
| U-Value:          | U-Value - W/m²K                                                                                                                                                                                                    |       |                               |           |          |    |         |         |  |  |
| O-Value.          | 54 mm   58 mm   60 mm   68 mm                                                                                                                                                                                      |       |                               |           |          |    |         |         |  |  |
|                   |                                                                                                                                                                                                                    |       |                               |           | Í        |    |         |         |  |  |
|                   | 0,99 0,92                                                                                                                                                                                                          | 0,88  | 0,77                          |           |          |    |         |         |  |  |
|                   | Heat conductivity is calculated on the basis of the practical heat conductivity of each included material -<br>taken from data sheets and DS418:2011                                                               |       |                               |           |          |    |         |         |  |  |
| Weight:           | Weight appr. Kg./m²                                                                                                                                                                                                |       |                               |           |          |    |         |         |  |  |
|                   | 54 mm   58 mm                                                                                                                                                                                                      | 60 mm | 68 mm                         |           |          |    |         |         |  |  |
|                   | 23,7 24,3                                                                                                                                                                                                          | 24,6  | 25,8                          |           |          |    |         |         |  |  |
|                   | Size 1000 x 2000 mm.                                                                                                                                                                                               |       |                               |           |          |    |         |         |  |  |
|                   | Classification standards Performance                                                                                                                                                                               |       |                               |           |          |    |         |         |  |  |
| Performance:      | Onenating Farage                                                                                                                                                                                                   |       |                               | cation s  | tandards | \$ | Perform | nance   |  |  |
|                   | Operating Forces<br>Climatic Influences<br>Security<br>Sound<br>Fire                                                                                                                                               |       | EN12217                       |           |          |    | Class 5 |         |  |  |
|                   |                                                                                                                                                                                                                    |       | EN12219<br>EN1627 / EN1628-30 |           |          |    | N/A     | Class 3 |  |  |
|                   |                                                                                                                                                                                                                    |       | EN10140-2                     |           |          |    |         | 22 dB   |  |  |
|                   |                                                                                                                                                                                                                    |       | EN13501-2 / EN1634-1          |           |          |    |         | N/A     |  |  |
|                   | FSC Certified                                                                                                                                                                                                      |       |                               | -40-004   |          |    |         |         |  |  |
|                   | General tests has been carried out on a 68 mm. door blank with chen-chen veneer.<br>Sound tests has been carried out on a 60 mm. door blank with chen-chen veneer.<br>Size 1000 x 2100 mm. Stiles and rails 55 mm. |       |                               |           |          |    |         |         |  |  |
| Measure:          | Min.: 250 x 450 m                                                                                                                                                                                                  | m     | - Max                         | .: 1200 > | c 2400 m | m  |         |         |  |  |
| Tolerances:       |                                                                                                                                                                                                                    |       |                               |           |          |    |         |         |  |  |
| Door blank:       | Width/Height: +/- 1 mm - Diagonal: +/- 2 mm - Thickness: +/- 0,8 mm                                                                                                                                                |       |                               |           |          |    |         |         |  |  |
| Facing:           | Measurements on facing is before final sanding                                                                                                                                                                     |       |                               |           |          |    |         |         |  |  |
| Stiles and rails: | Width: +/- 2 mm                                                                                                                                                                                                    |       |                               |           |          |    |         |         |  |  |
| Core:             | Inserts: +/- 1 mm on plywood                                                                                                                                                                                       |       |                               |           |          |    |         |         |  |  |
| Elevation and sec | tion drawing:                                                                                                                                                                                                      |       |                               |           | 55       |    |         |         |  |  |