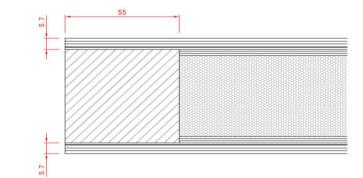

## Door blank with Chen-Chen veneer - 55 mm stiles and rails - 4 mm SBD

| Facing:<br>Stiles:<br>Rails:<br>Core:<br>U-Value:                          | 1,5 mm Chen-Chen veneer on cross banded plywood with 0,3 mm aluminum.<br>55 mm finger joint pine timber<br>55 mm finger joint pine timber<br>Polystyrene insulation + 2x4 mm plywood SBD<br>U-Value - W/m <sup>2</sup> K<br>44 mm 54 mm 58 mm 60 mm 68 mm 80 mm<br>1,13 0,91 0,85 0,82 0,72 0,61 |           |       |                                   |           |         |   |                        |                |  |
|----------------------------------------------------------------------------|--------------------------------------------------------------------------------------------------------------------------------------------------------------------------------------------------------------------------------------------------------------------------------------------------|-----------|-------|-----------------------------------|-----------|---------|---|------------------------|----------------|--|
|                                                                            | Heat conductivity is calculated on the basis of the practical heat conductivity of each included material -<br>taken from data sheets and DS418:2011                                                                                                                                             |           |       |                                   |           |         |   |                        |                |  |
| Weight:                                                                    | Weight appr. Kg./m <sup>2</sup>                                                                                                                                                                                                                                                                  |           |       |                                   |           |         |   |                        |                |  |
| Weight.                                                                    | 44 mm                                                                                                                                                                                                                                                                                            | 54 mm     | 58 mm | 60 mm                             |           |         |   |                        |                |  |
|                                                                            | 14,3                                                                                                                                                                                                                                                                                             | 15,3      | 15,7  | 16,0                              | 16,8      | 18,0    |   |                        |                |  |
|                                                                            | Size 1000 x 2                                                                                                                                                                                                                                                                                    |           | ,.    | ,.                                | ,.        | ,.      |   |                        |                |  |
| Deufermennen                                                               |                                                                                                                                                                                                                                                                                                  |           |       | Oleasifi                          |           |         |   |                        | Deufeur        |  |
| Performance:                                                               | Operatio                                                                                                                                                                                                                                                                                         | a Foress  |       | Classification standards          |           |         |   | Performance<br>Class 5 |                |  |
|                                                                            | Operating Forces<br>Climatic Influences<br>Security<br>Sound                                                                                                                                                                                                                                     |           |       |                                   |           |         |   |                        |                |  |
|                                                                            |                                                                                                                                                                                                                                                                                                  |           |       | EN1627 / EN1628-30                |           |         |   |                        | Class 3<br>N/A |  |
|                                                                            |                                                                                                                                                                                                                                                                                                  |           |       |                                   |           |         |   |                        | 22 dB          |  |
|                                                                            | Fire                                                                                                                                                                                                                                                                                             |           |       | EN10140-2<br>EN13501-2 / EN1634-1 |           |         |   |                        | N/A            |  |
|                                                                            | FSC Certified                                                                                                                                                                                                                                                                                    |           |       |                                   |           |         |   |                        | N/A            |  |
|                                                                            | General tests has been carried out on a 68 mm. door blank with chen-chen veneer.<br>Sound tests has been carried out on a 60 mm. door blank with chen-chen veneer.<br>Size 1000 x 2100 mm. Stiles and rails 55 mm.                                                                               |           |       |                                   |           |         |   |                        |                |  |
| Measure:                                                                   | Min.: 250                                                                                                                                                                                                                                                                                        | ) x 450 n | nm    | - Max                             | .: 1200 x | 2400 mi | m |                        |                |  |
| <b>Tolerances:</b><br>Door blank:<br>Facing:<br>Stiles and rails:<br>Core: | Width/Height: +/- 1 mm - Diagonal: +/- 2 mm - Thickness: +/- 0,8 mm<br>Measurements on facing is before final sanding<br>Width: +/- 2 mm<br>Inserts: +/- 1 mm on plywood                                                                                                                         |           |       |                                   |           |         |   |                        |                |  |